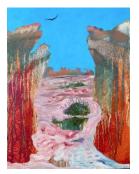

## Andrea Bartine Caldarise

Persistent tree at South Rim 16x20 in, oil, wood panel 2024 \$475

Approach, Walking To 12x16 inches, oil, wood panel 2024 \$425

Sand Arch, view from under. 36x48 inches, oil, wood panel 2024 \$425