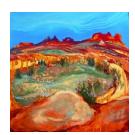

## DESERT VIEWS, 2022-Present

The desert is a fascinating environment. These paintings are inspired by visits to the Mojave preserve, and the Colorado desert. They capture the strange beauty of the National Parks like Death Valley, Joshua Tree, Grand Canyon and Petrified Forest.

You can't peel back time. 30x30 in, oil, canvas 2024 \$1,500

At painted desert, a séance of clouds gather. 16x12 in, oil, wood panel 2024 \$400

Dropped popsicle at Sky Arch. 12x12 inches, oil, wood panel 2023 \$425