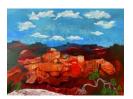

## Andrea Bartine Caldarise

Persistent tree at South Rim 16x20 in, oil, wood panel 2024 \$475

Approach, Walking To 12x16 inches, oil, wood panel 2024 \$425

Sand Arch, view from under. 36x48 inches, oil, wood panel 2024 \$425